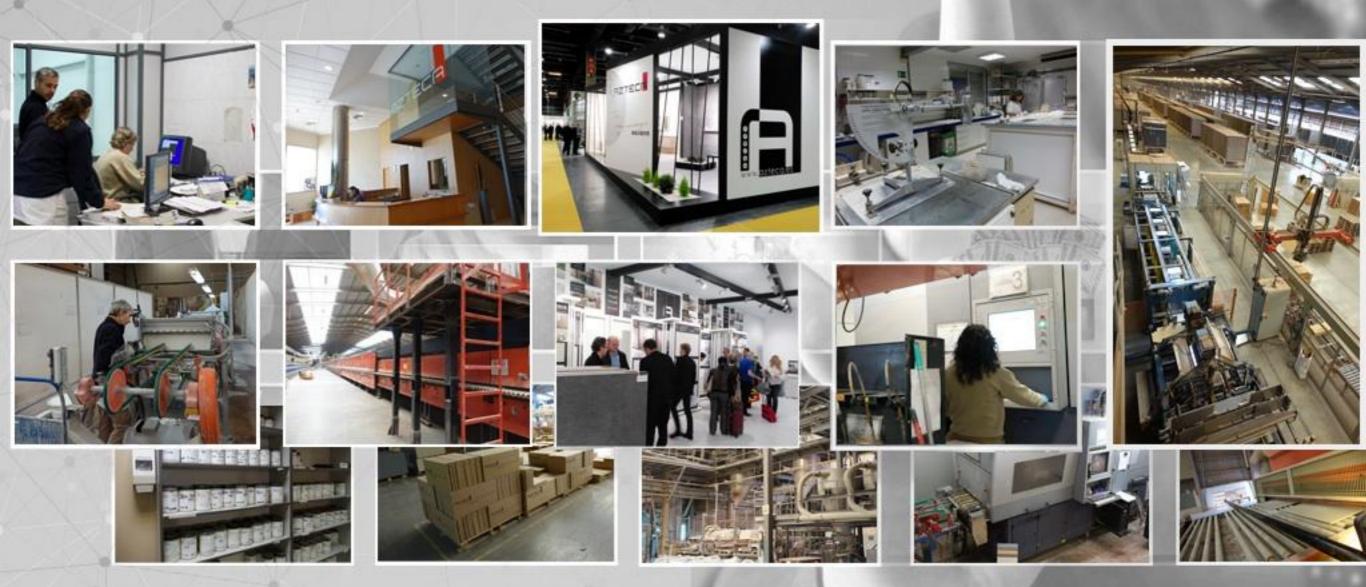

#### What is behind us

- 50 years of experience
- 100.000 sqm of facilities
- 170 employees
- Our customer's trust.

#### **Our Production Capacities:**

- Production facility with a manufacturing capacity of 12.000-18.000 Sqm /day, depending on formats.
  - Hydraulic Presses.
  - Glazing and decorating production runs.
  - 1 inkjet equipment per production run.
  - 2 kilns.
    - Rectifying and semi-polishing (lappato) equipment.
- Intelligent warehouse for finished product. Production relationships with other manufacturers.

#### Machinery

2 Presses: SACMI PH4900 / SACMI PH2490

3 Inkjet equipment:

DURST
KERAJET K1400 MASTER

2 Kilns: SACMI 142 meters / SITI 130 meters

6 Classification machines: NUOVAFIMA / ERRECE

Rectifying equipment: BMR