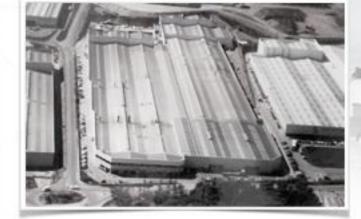

#### What is behind us

- 50 years of experience
- 100.000 sqm of facilities
- 170 employees
- Our customer's trust.

#### **Our Production Capacities:**

- Production facility with a manufacturing capacity of 12.000-18.000 Sqm /day, depending on formats.
  - Hydraulic Presses.
  - Glazing and decorating production runs.
  - 1 inkjet equipment per production run.
  - 2 kilns.
    - Rectifying and semi-polishing (lappato) equipment.
- Intelligent warehouse for finished product. Production relationships with other manufacturers.