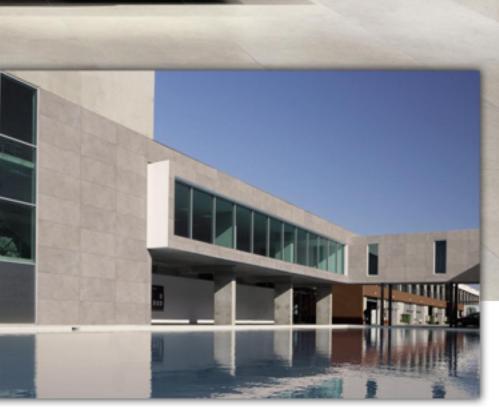

#### **Our Products**

Red body (Wall tiles): Formats:20x60; 23x40 white body (Wall tiles): Formats: 31x75; 30x60; 20x60 Rectified: 30x90; 30x74; 30x60 Porcelain (Wall & Floor tiles): Formats: 30x60; 33'3x33'3; 45x45 Rectified: 60x120; 20x120; 45x90; 22'4x90; 14'8x90; 80x80; 24'7x100; 60x60; 30x60; 43x43

**Complementary pieces:** 

Decoration: Borders, frames, decorated, inserts... Functional: Skirting, steps, trims...

Natural Stone

Glass (mosaic, bases...): a variety of formats