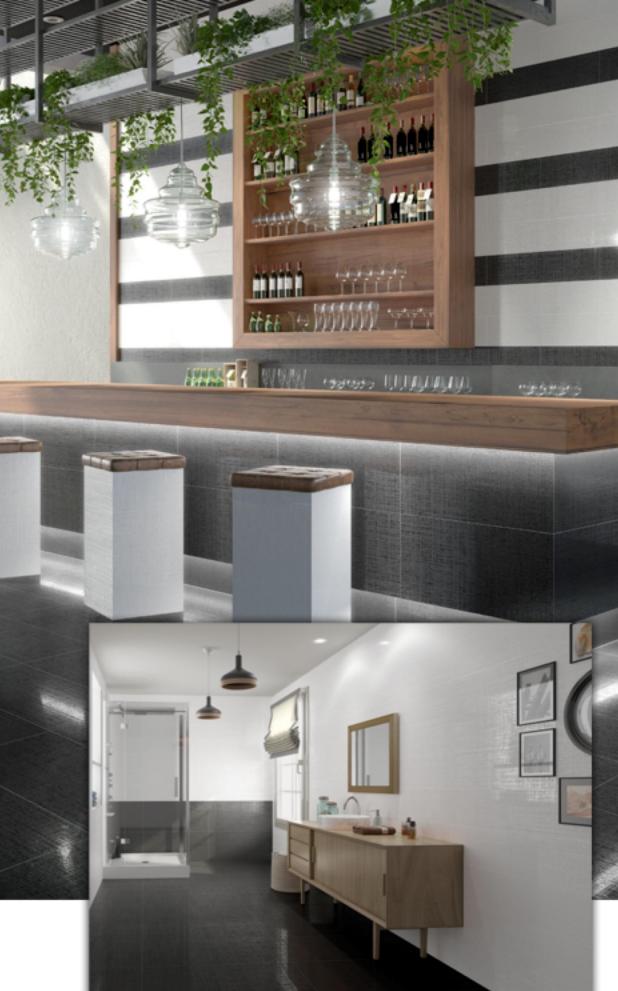

#### **Our Products**

Red body (Wall tiles): Formats:20x60; 23x40 white body (Wall tiles): Formats: 31x75; 30x60; 20x60 Rectified: 30x90; 30x74; 30x60 Porcelain (Wall & Floor tiles): Formats: 30x60; 33'3x33'3; 45x45 Rectified: 60x120; 20x120; 45x90; 22'4x90; 14'8x90; 80x80; 24'7x100; 60x60; 30x60; 43x43

**Complementary pieces:** 

Decoration: Borders, frames, decorated, inserts... Functional: Skirting, steps, trims...

Natural Stone

Glass (mosaic, bases...): a variety of formats

#### Categories by family:

Easier for the end user to understandA work tool for the point of saleWOODSTONETERRACOTTACOLORTEXTILEMETALMARBLEDECORATIVE

#### A wide range of solutions for Habitat:

BATHROOMSHALLSKITCHENSOFFICESLIVING ROOMSHOSPITALITYBEDROOMSRECEPTIONS

SHOPS EXTERIORS FAÇADES...

Woods, terracottas, organic fibres, natural stones, plants...