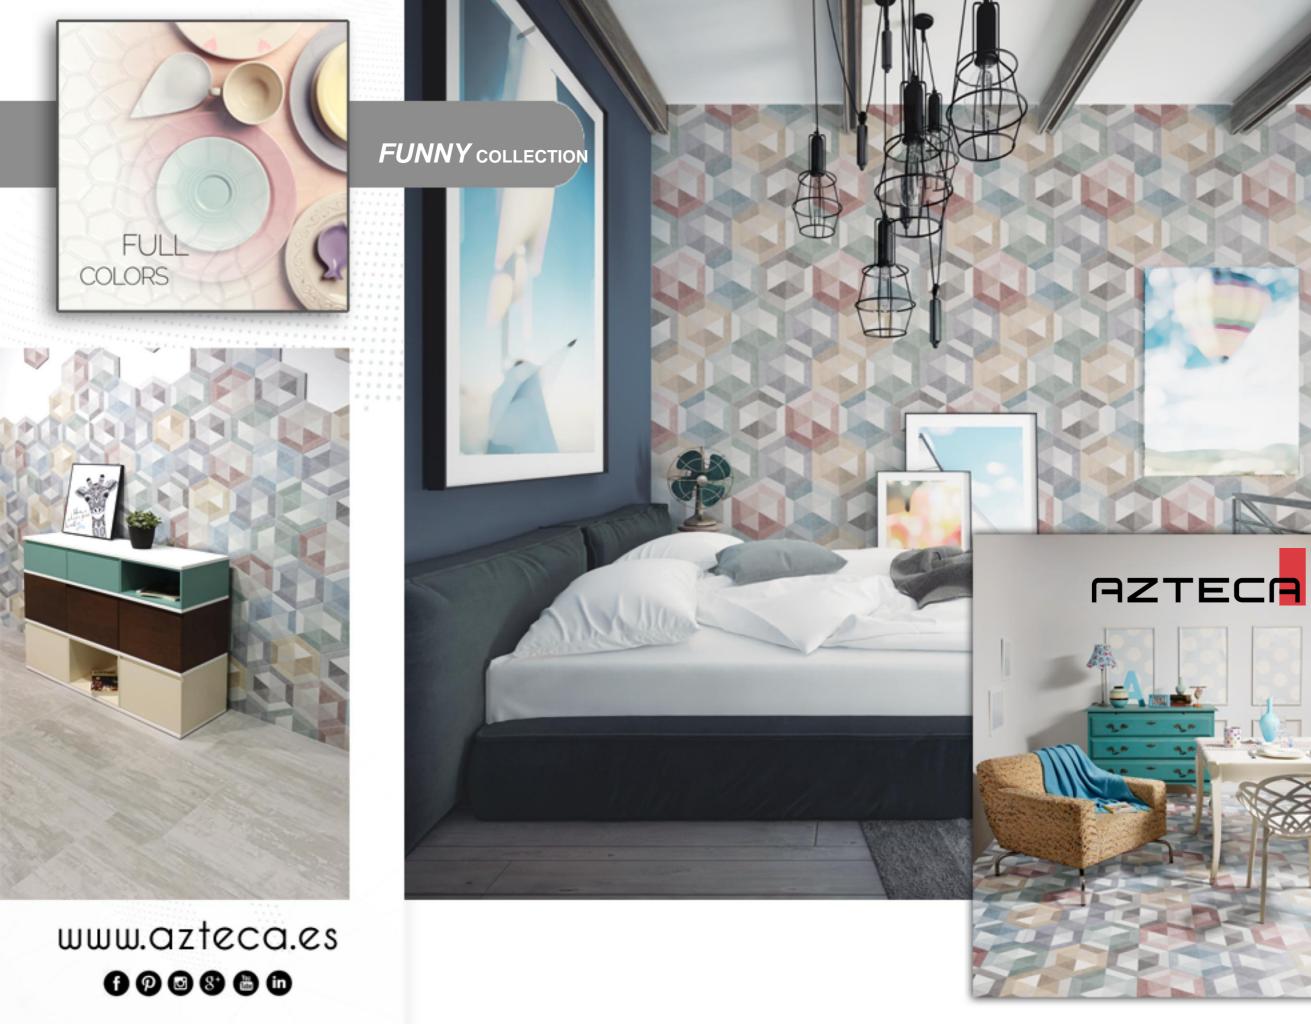

#### **Our Products**

Red body (Wall tiles): Formats:20x60; 23x40 white body (Wall tiles): Formats: 31x75; 30x60; 20x60 Rectified: 30x90; 30x74; 30x60 Porcelain (Wall & Floor tiles): Formats: 30x60; 33'3x33'3; 45x45 Rectified: 60x120; 20x120; 45x90; 22'4x90; 14'8x90; 80x80; 24'7x100; 60x60; 30x60; 43x43

**Complementary pieces:** 

Decoration: Borders, frames, decorated, inserts... Functional: Skirting, steps, trims...

Natural Stone

Glass (mosaic, bases...): a variety of formats