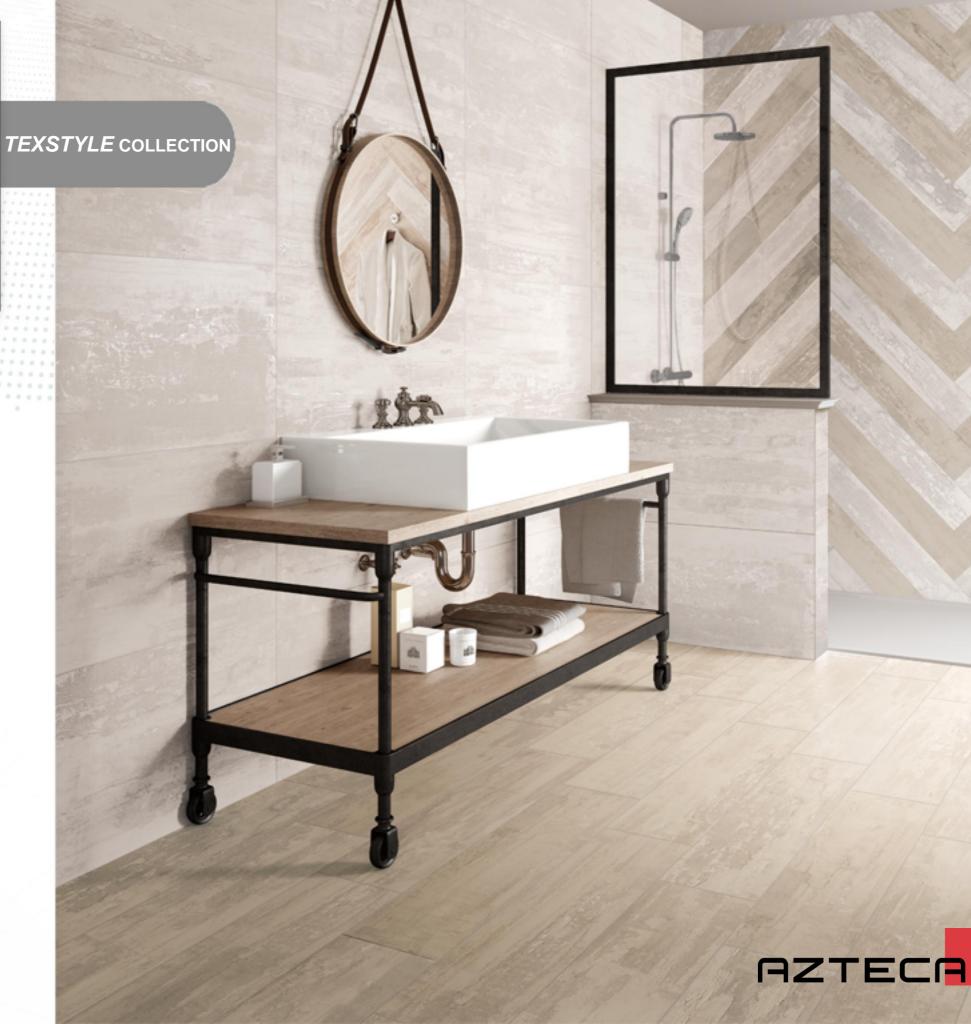

x90; 22'4x90; 14'8x90; 80x80; 24'7x100; 60x60; 30x60; 43x43

**Complementary pieces:** 

Decoration: Borders, frames, decorated, inserts... Functional: Skirting, steps, trims...



Natural Stone



Glass (mosaic, bases...): a variety of formats

#### AZTECA

#### **OUR PRODUCTS**

#### Categories by family:

Easier for the end user to understandA work tool for the point of saleWOODSTONETERRACOTTACOLORTEXTILEMETALMARBLEDECORATIVE

#### A wide range of solutions for Habitat:

BATHROOMSHALLSKITCHENSOFFICESLIVING ROOMSHOSPITALITYBEDROOMSRECEPTIONS

SHOPS EXTERIORS FAÇADES...





Woods, terracottas, organic fibres, natural stones, plants...

A breath of fresh air for your home. Moreover, these elements allow us to add textures and colour, guite literally, in the most natural way as possible.



#### NATURAL













A style that part of the basic concept of utilization of space (joining living rooms to kitchens, etc.) and, therefore, of merging of environments.

The idea is to confer character to simple surroundigs with a few decorative elements that reflect the personality of the owners, thus providing warmth and harmony to spaces that are in themselves, practical and functional.









We play with mouldings and rose windows to spice up the most modern architecture. Let us give a touch of distinction to the most cutting-edge structures whit some detail from the past.

Let us combine modern and classic furniture, quality decorative elements with others that are more economical...variety - or more precisely, contrast - is the spice of life...everything fits and everything