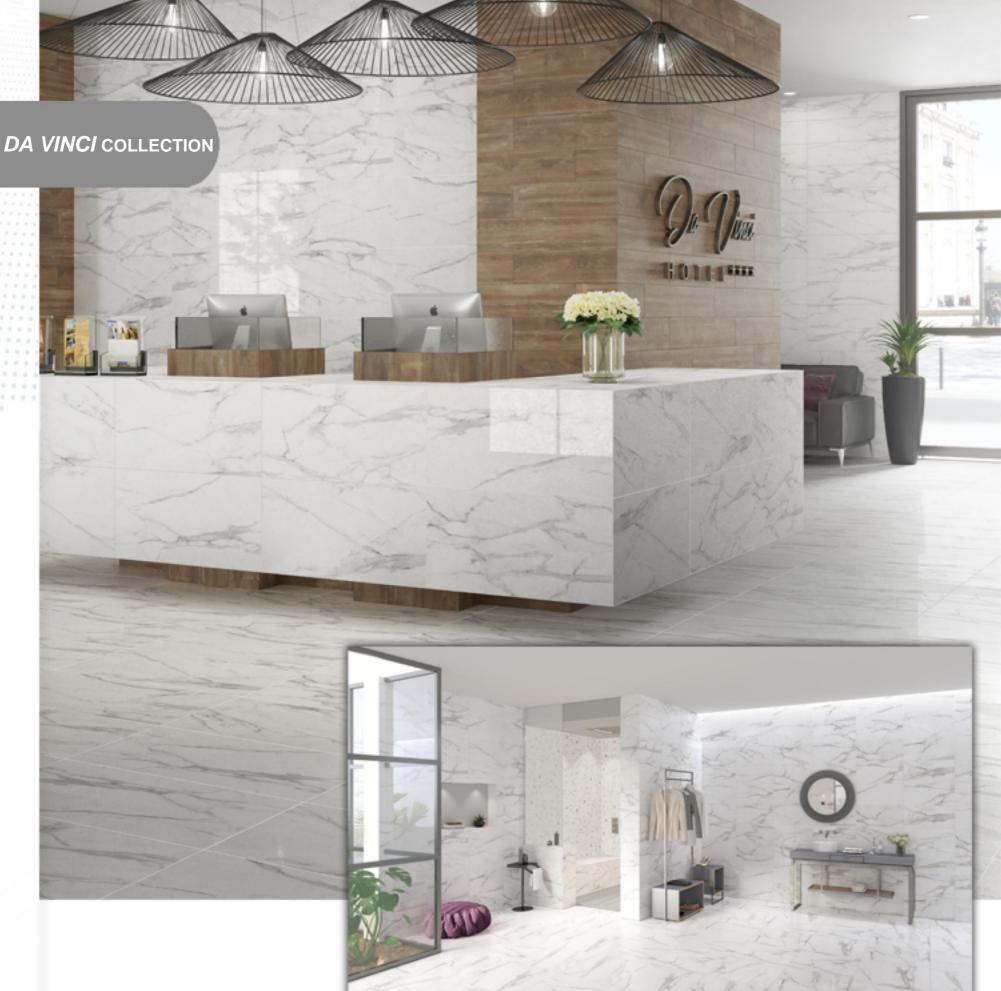

#### **Our Products**

Red body (Wall tiles): Formats:20x60; 23x40 white body (Wall tiles): Formats: 31x75; 30x60; 20x60 Rectified: 30x90; 30x74; 30x60 Porcelain (Wall & Floor tiles): Formats: 30x60; 33'3x33'3; 45x45 Rectified: 60x120; 20x120; 45x90; 22'4x90; 14'8x90; 80x80; 24'7x100; 60x60; 30x60; 43x43

**Complementary pieces:** 

Decoration: Borders, frames, decorated, inserts... Functional: Skirting, steps, trims...

Natural Stone

Glass (mosaic, bases...): a variety of formats