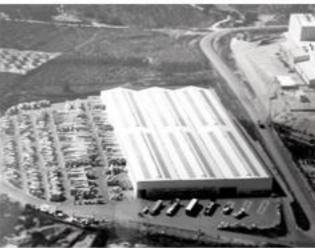

#### What is behind us

- 50 years of experience
- 100.000 sqm of facilities
- 170 employees
- Our customer's trust.

#### **Our Production Capacities:**

- Production facility with a manufacturing capacity of 12.000-18.000 Sqm /day, depending on formats.
  - Hydraulic Presses.
  - Glazing and decorating production runs.
  - 1 inkjet equipment per production run.
  - 2 kilns.
    - Rectifying and semi-polishing (lappato) equipment.
- Intelligent warehouse for finished product. Production relationships with other manufacturers.