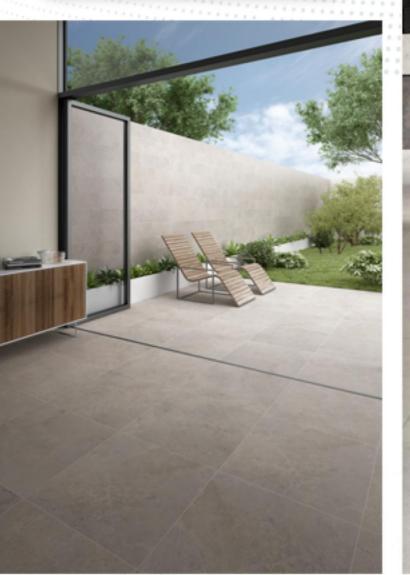

#### **Our Products**

Red body (Wall tiles): Formats:20x60; 23x40 white body (Wall tiles): Formats: 31x75; 30x60; 20x60 Rectified: 30x90; 30x74; 30x60 Porcelain (Wall & Floor tiles): Formats: 30x60; 33'3x33'3; 45x45 Rectified: 60x120; 20x120; 45x90; 22'4x90; 14'8x90; 80x80; 24'7x100; 60x60; 30x60; 43x43

**Complementary pieces:** 

Decoration: Borders, frames, decorated, inserts... Functional: Skirting, steps, trims...

Natural Stone

Glass (mosaic, bases...): a variety of formats