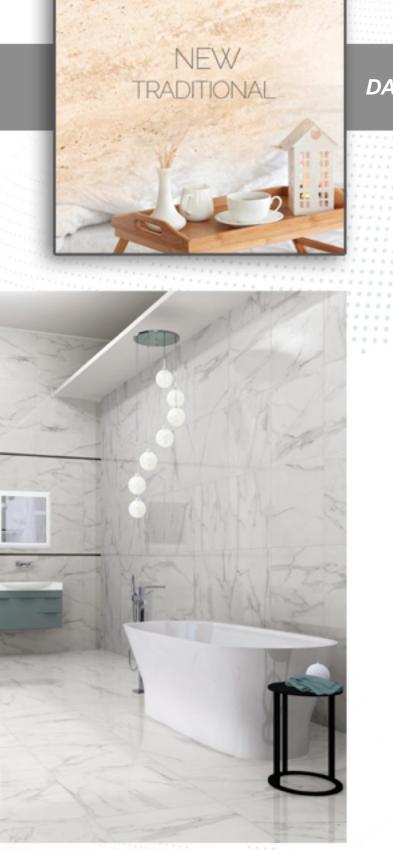

#### **Our Products**

Red body (Wall tiles): Formats:20x60; 23x40 white body (Wall tiles): Formats: 31x75; 30x60; 20x60 Rectified: 30x90; 30x74; 30x60 Porcelain (Wall & Floor tiles): Formats: 30x60; 33'3x33'3; 45x45 Rectified: 60x120; 20x120; 45x90; 22'4x90; 14'8x90; 80x80; 24'7x100; 60x60; 30x60; 43x43

**Complementary pieces:** 

Decoration: Borders, frames, decorated, inserts... Functional: Skirting, steps, trims...

Natural Stone

Glass (mosaic, bases...): a variety of formats