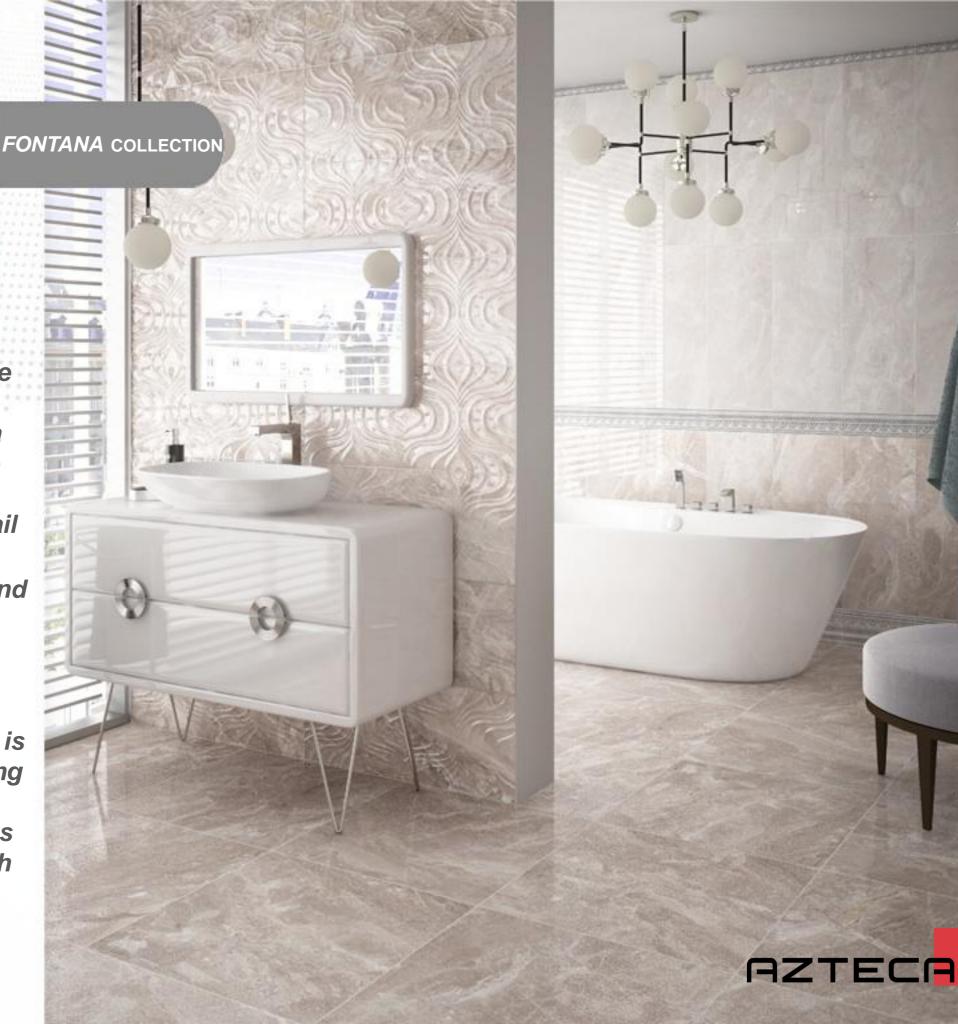

#### **Our Products**

Red body (Wall tiles): Formats:20x60; 23x40 white body (Wall tiles): Formats: 31x75; 30x60; 20x60 Rectified: 30x90; 30x74; 30x60 Porcelain (Wall & Floor tiles): Formats: 30x60; 33'3x33'3; 45x45 Rectified: 60x120; 20x120; 45x90; 22'4x90; 14'8x90; 80x80; 24'7x100; 60x60; 30x60; 43x43

**Complementary pieces:** 

Decoration: Borders, frames, decorated, inserts... Functional: Skirting, steps, trims...

Natural Stone

Glass (mosaic, bases...): a variety of formats