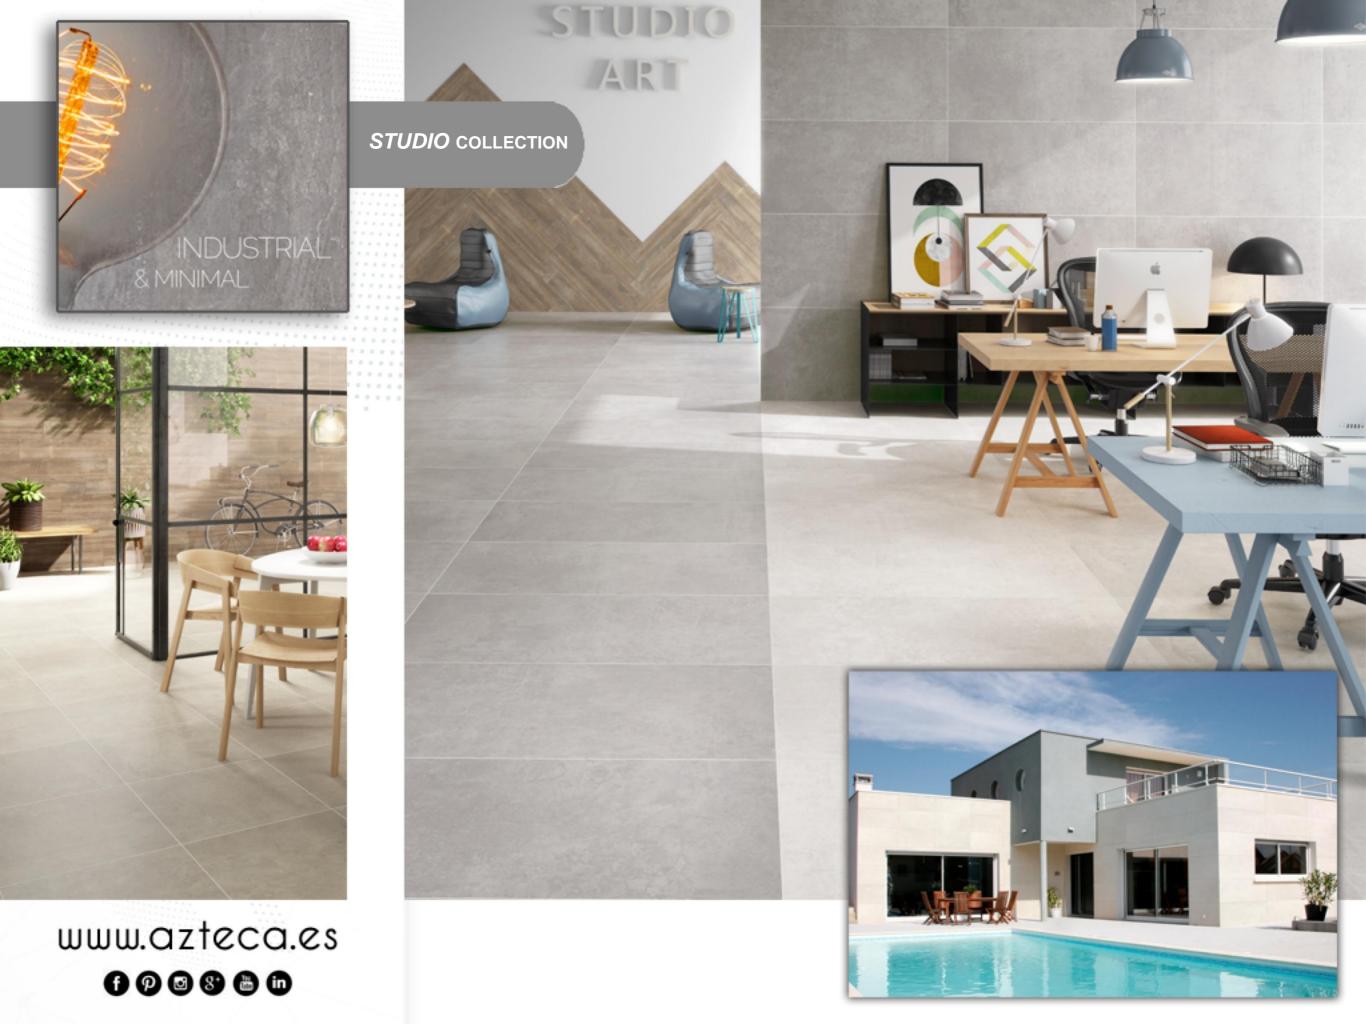

#### **Our Products**

Red body (Wall tiles): Formats:20x60; 23x40 white body (Wall tiles): Formats: 31x75; 30x60; 20x60 Rectified: 30x90; 30x74; 30x60 Porcelain (Wall & Floor tiles): Formats: 30x60; 33'3x33'3; 45x45 Rectified: 60x120; 20x120; 45x90; 22'4x90; 14'8x90; 80x80; 24'7x100; 60x60; 30x60; 43x43

**Complementary pieces:** 

Decoration: Borders, frames, decorated, inserts... Functional: Skirting, steps, trims...

Natural Stone

Glass (mosaic, bases...): a variety of formats