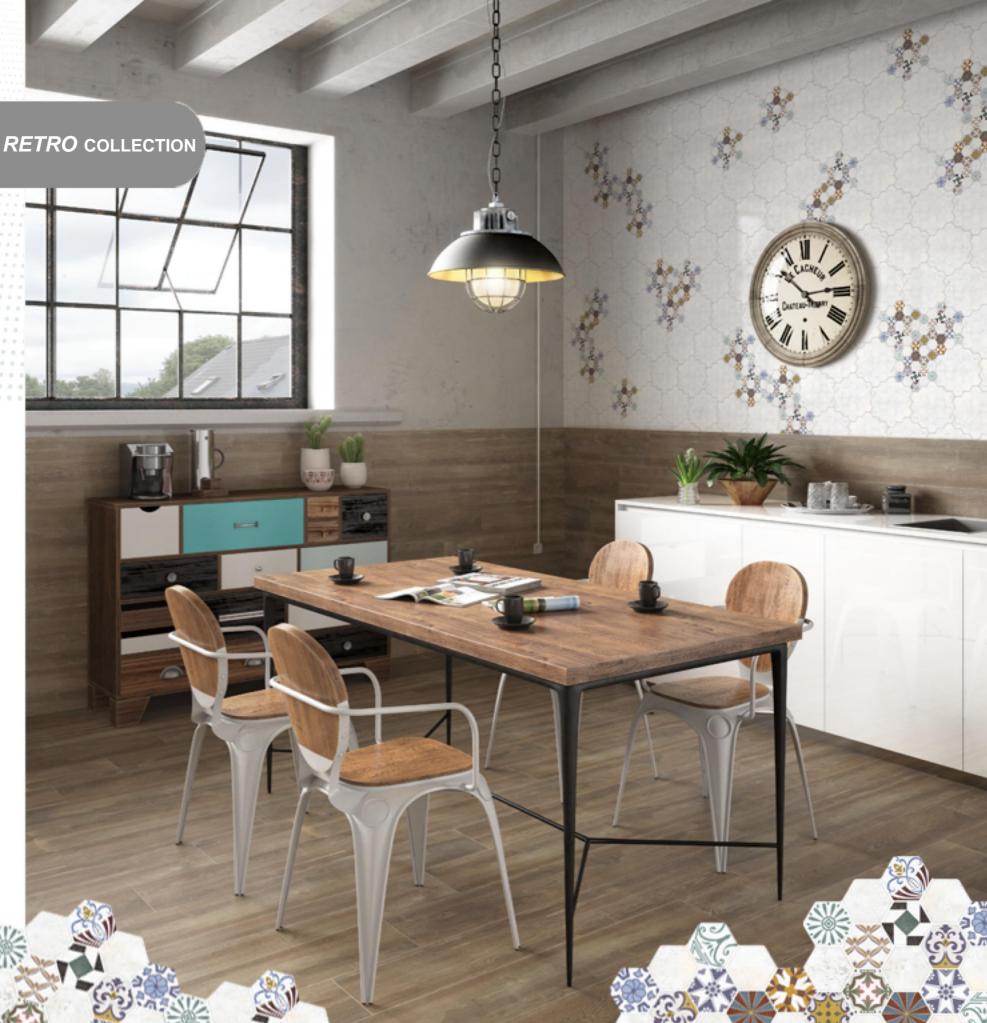

#### **Our Products**

Red body (Wall tiles): Formats:20x60; 23x40 white body (Wall tiles): Formats: 31x75; 30x60; 20x60 Rectified: 30x90; 30x74; 30x60 Porcelain (Wall & Floor tiles): Formats: 30x60; 33'3x33'3; 45x45 Rectified: 60x120; 20x120; 45x90; 22'4x90; 14'8x90; 80x80; 24'7x100; 60x60; 30x60; 43x43

**Complementary pieces:** 

Decoration: Borders, frames, decorated, inserts... Functional: Skirting, steps, trims...

Natural Stone

Glass (mosaic, bases...): a variety of formats