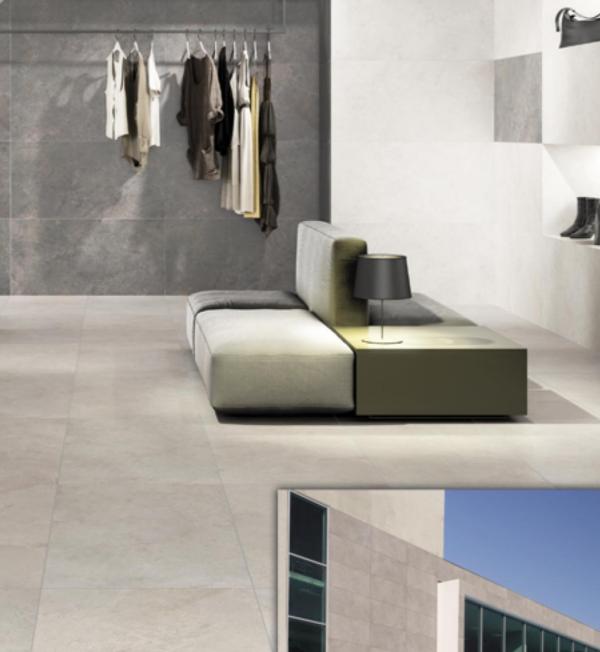

#### **Our Products**

Red body (Wall tiles): Formats:20x60; 23x40 white body (Wall tiles): Formats: 31x75; 30x60; 20x60 Rectified: 30x90; 30x74; 30x60 Porcelain (Wall & Floor tiles): Formats: 30x60; 33'3x33'3; 45x45 Rectified: 60x120; 20x120; 45x90; 22'4x90; 14'8x90; 80x80; 24'7x100; 60x60; 30x60; 43x43

**Complementary pieces:** 

Decoration: Borders, frames, decorated, inserts... Functional: Skirting, steps, trims...

Natural Stone

Glass (mosaic, bases...): a variety of formats