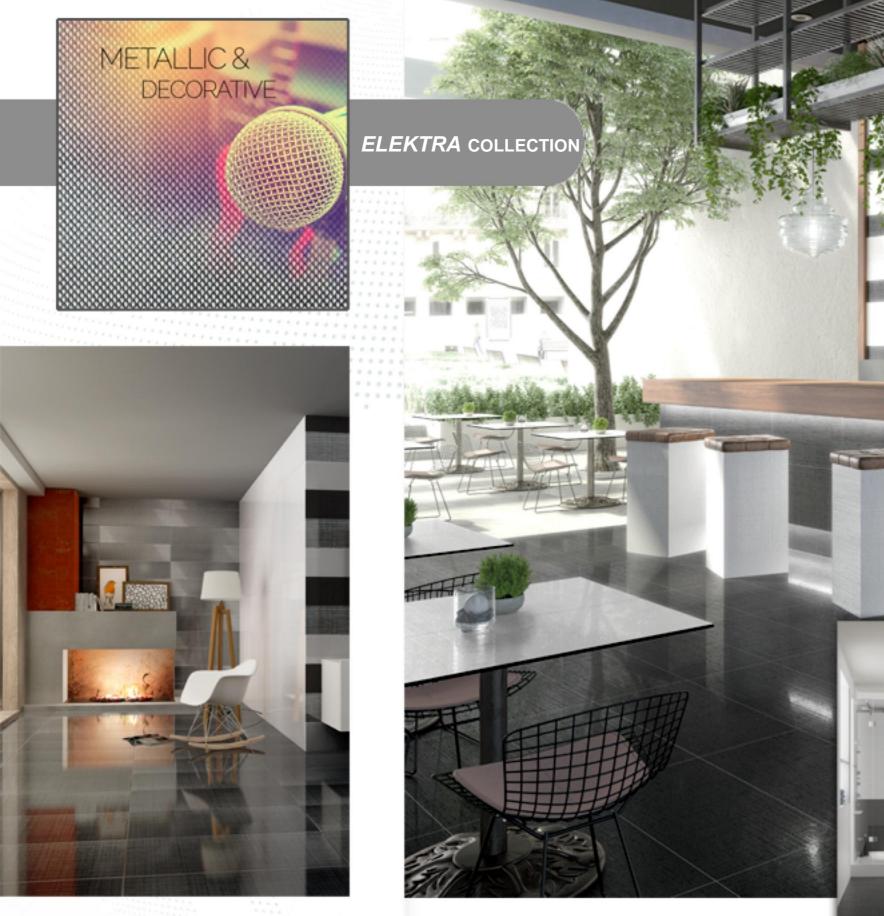

#### **Our Products**

Red body (Wall tiles): Formats:20x60; 23x40 white body (Wall tiles): Formats: 31x75; 30x60; 20x60 Rectified: 30x90; 30x74; 30x60 Porcelain (Wall & Floor tiles): Formats: 30x60; 33'3x33'3; 45x45 Rectified: 60x120; 20x120; 45x90; 22'4x90; 14'8x90; 80x80; 24'7x100; 60x60; 30x60; 43x43

**Complementary pieces:** 

Decoration: Borders, frames, decorated, inserts... Functional: Skirting, steps, trims...

Natural Stone

Glass (mosaic, bases...): a variety of formats

#### Categories by family:

Easier for the end user to understandA work tool for the point of saleWOODSTONETERRACOTTACOLORTEXTILEMETALMARBLEDECORATIVE

#### A wide range of solutions for Habitat:

BATHROOMSHALLSKITCHENSOFFICESLIVING ROOMSHOSPITALITYBEDROOMSRECEPTIONS

SHOPS EXTERIORS FAÇADES...

Woods, terracottas, organic fibres, natural stones, plants...